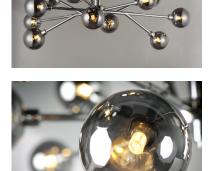

## **PRODUCT DESCRIPTION**

The reimagining of the classic Sputnik features threaded Mirror Smoke glass shades on a Polished Chrome body. To complete this shiny starburst pendant, we include our 4W G9 LED light bulb to create a spacey modern look.

## FINISHES OPTION

Polished Chrome (PC)

GLASS Smoke 138

MATERIAL Stainless Steel, Glass

RATINGS CETLus Dry Location