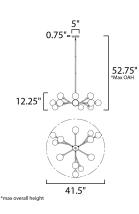

## MEASUREMENTS

| DIMENSION      |   | :    |
|----------------|---|------|
| MAX OAH        |   | :    |
| CANOPY         |   | :    |
| HANGING WEIGHT |   | :    |
| LAMPING        |   |      |
| INPUT VOLTAGE  | : | 120  |
| LUMENS         | : | 5,4  |
| BULB           | : | 12   |
| BULB INCLUDED  | : | (Inc |
| DIMMABLE       | : | Tria |
| CRI            | : | 90+  |
| COLOR_TEMP     | : | 300  |
|                |   |      |

| : | 41.5" L x 41.5" W x 12.25" H |
|---|------------------------------|
| : | 52.75'' OAH                  |
| : | 5" W x 0.75" H x 5" L        |
| : | 8.14 lb                      |
|   |                              |
| 0 | V                            |

|   | : 5,400 Rated                |
|---|------------------------------|
|   | : 12 x 4W LED G9 , 48W Total |
| Ð | : (Included)                 |
|   | : Triac CL                   |
|   | : 90+ CRI                    |
|   | : 3000K                      |