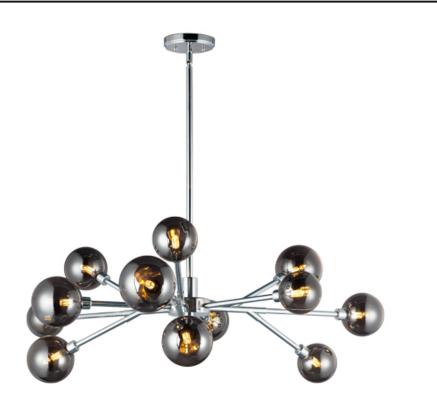

## **PRODUCT DESCRIPTION**

The reimagining of the classic Sputnik features threaded Mirror Smoke glass shades on a Polished Chrome body. To complete this shiny starburst pendant, we include our 4W G9 LED light bulb to create a spacey modern look.

## FINISHES OPTION

Polished Chrome (PC)

GLASS Smoke 138

MATERIAL Stainless Steel, Glass

RATINGS CETLus Dry Location